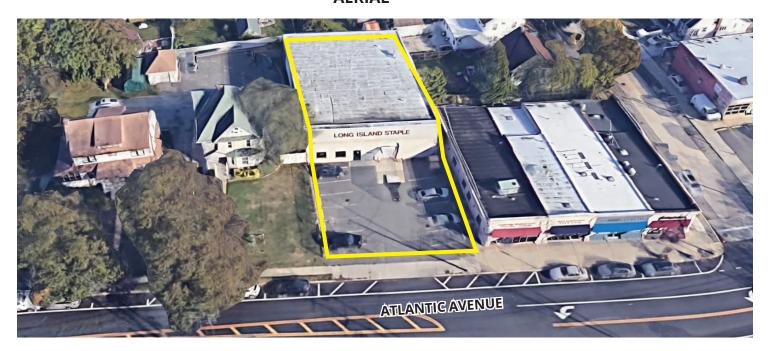

G HEIGHT • 200 AMPS 3 PHASE POWER • NATURAL GAS HEAT • 2 MODINE GAS FIRED CEILING HEATERS IN WAREHOUSE • 6 CEILING FANS WITH 3 SEPARATE CONTROLS • 1 ELECTRIC OVER-HEAD DOOR A 53' TRAILER CAN BE ACCOMMODATED • WAREHOUSE HAS SEVERAL **FIXED** HIGH **WINDOWS** WHICH ALLOWS FOR AMBIENT LIGHTING

### **ACCESS:**

- WALKING DISTANCE TO L.I.R.R
- MINUTES TO



### **EXCLUSIVE AGENTS:**

**EITAN HAKAMI** (917) 716-7751 (CELL)

**TOM ATTIVISSIMO** (516) 833-1401 x144 ehakami@greiner-maltz.com tomatti@greinermatlzofli.com

### **LOCATED MINUTES FROM NYC AND JFK INT'L AIRPORT!**



REAL ESTATE

Creating Opportunities Together WWW.GREINER-MALTZ.COM

# WAREHOUSE + OFFICE WITH PARKING - FOR LEASE **410 ATLANTIC AVENUE**

**EAST ROCKAWAY, NY** 

### HIGH STACK CEILINGS WITH OVERHEAD DOOR



**AERIAL** 



### **EXCLUSIVE AGENTS:**

**EITAN HAKAMI** (917) 716-7751 (CELL)

**TOM ATTIVISSIMO** (516) 833-1401 x144 ehakami@greiner-maltz.com tomatti@greinermatlzofli.com

# GREINER-MALTZ REAL ESTATE

Creating Opportunities Together WWW.GREINER-MALTZ.COM