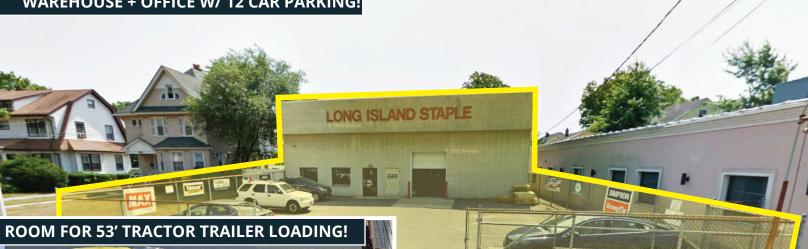

### PROPERTY OVERVIEW:

- +/- 4,977 SF WAREHOUSE
- +/- 5,041 SF YARD/PARKING
- 12 PARKING SPACES
- 1,500 SF A/C OFFICE SPACE

### **FEATURES:**

+/- 20' CEILING HEIGHT • 200 AMPS 3 PHASE POWER • NATURAL GAS HEAT • 2 MODINE GAS FIRED CEILING HEATERS IN WAREHOUSE • 6 CEILING FANS WITH 3 SEPARATE CONTROLS • 1 ELECTRIC OVER-HEAD DOOR A 53' TRAILER CAN BE ACCOMMODATED • WAREHOUSE HAS SEVERAL **FIXED** HIGH **WINDOWS** WHICH ALLOWS FOR AMBIENT LIGHTING