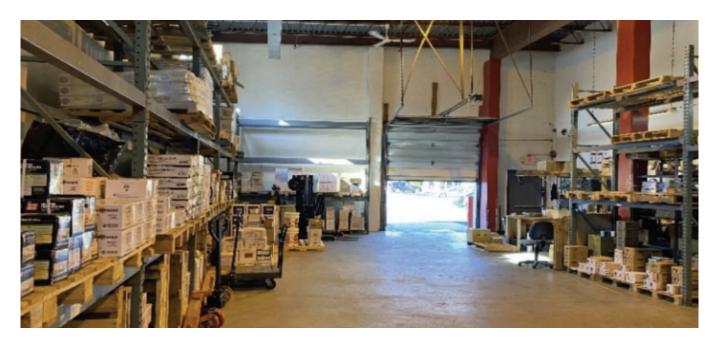

### **FEATURES:**

+/- 20' CEILING HEIGHT • 200 AMPS 3 PHASE POWER • NATURAL GAS HEAT • 2 MODINE GAS FIRED CEILING HEATERS IN WAREHOUSE • 6 CEILING FANS WITH 3 SEPARATE CONTROLS • 1 ELECTRIC OVER-HEAD DOOR A 53' TRAILER CAN BE ACCOMMODATED • WAREHOUSE HAS SEVERAL **FIXED** HIGH **WINDOWS** WHICH ALLOWS FOR AMBIENT LIGHTING

### HIGH STACK CEILINGS WITH OVERHEAD DOOR

**AERIAL** 